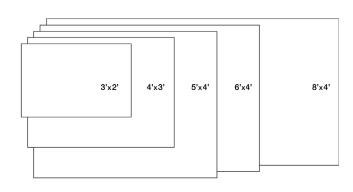

## MAGNETIC GLASS WHITEBOARDS IN FIVE SIZES SHIP IN 3 DAYS.

Magnetic glass whiteboards made with 1/4" low-iron tempered safety glass. Back-painted white with Skyline Design's eco-friendly Vitracolor process.