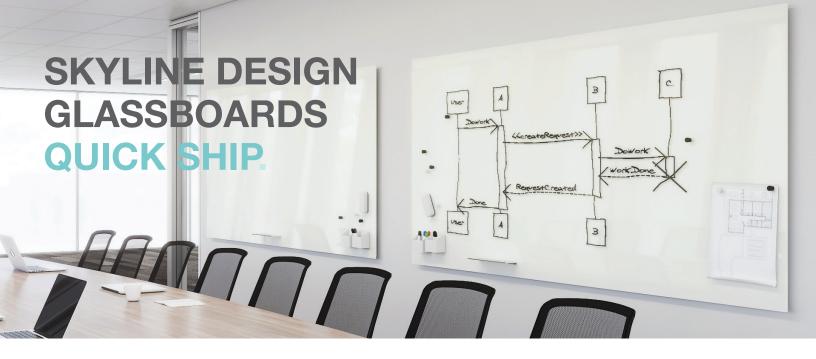

## MAGNETIC GLASS WHITEBOARDS IN FIVE SIZES SHIP IN 3 DAYS.

Magnetic glass whiteboards made with 1/4" low-iron tempered safety glass. Back-painted white with Skyline Design's eco-friendly Vitracolor process.

The frameless glassboards are resistant to scratches, bacteria, chemicals, and fire. Easy to hang and configure, the attached backer allows for vertical or horizontal installation.

All materials sourced in USA, never overseas