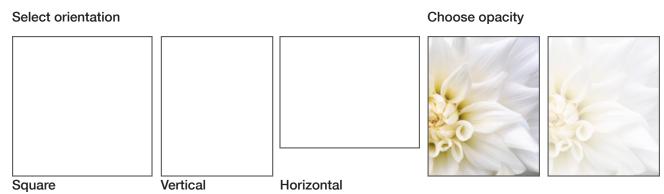

### Care Board Design

- Select the orientation of your care board: square, vertical, or horizontal
- Choose opacity
- Do you want text, or just photography?
   If text, how many lines do you need, how much space for notes, etc?
- Select photo placement, per options below
- Select a part or whole of the image (zoom or crop to your preference)
- Do you want to add your logo? Where? Top, bottom, left, right, centered?