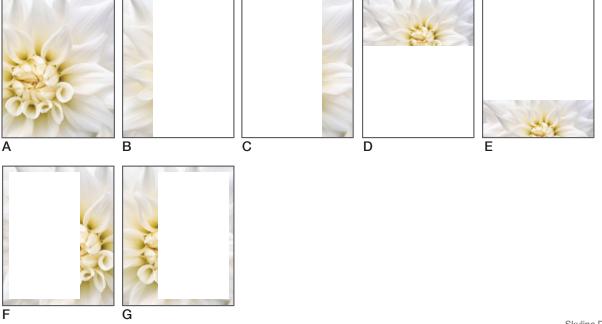

### Key:

- A Full coverage
- B Left edge
- C Right edge
- D Top
- E Bottom
- F Text box on left
- G Text box on right

**Select photo placement** Consider space needed for text/writing. Crop photo to your specification: full coverage, centered, left- or right-justified)