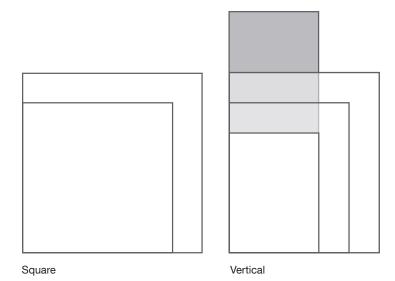

#### Sizes

Horizontal, square, and vertical orientations 18"x 24", 18"x 48", 24"x 30", 24"x 36", 30"x 30", 30"x 36", 36"x 36"

## Applications/Suggested areas of use

Patient Rooms
Nurses Stations
Conference Rooms
Corridors
Lobbies and Waiting Areas

Horizontal

### Care Board Design

- Select the orientation of your care board: square, vertical, or horizontal
- Choose opacity
- Do you want text, or just photography?
   If text, how many lines do you need, how much space for notes, etc?
- Select photo placement, per options below
- Select a part or whole of the image (zoom or crop to your preference)
- Do you want to add your logo? Where? Top, bottom, left, right, centered?