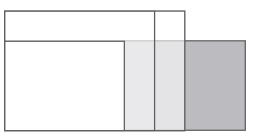

### Care Board Design

- Select the orientation of your care board: square, vertical, or horizontal
- Choose opacity
- Do you want text, or just photography?
   If text, how many lines do you need, how much space for notes, etc?
- Select photo placement, per options below
- Select a part or whole of the image (zoom or crop to your preference)
- Do you want to add your logo? Where? Top, bottom, left, right, centered?

### Key:

- A Full coverage
- B Left edge
- C Right edge
- D Top
- E Bottom
- F Text box on left
- G Text box on right

**Select photo placement** Consider space needed for text/writing. Crop photo to your specification: full coverage, centered, left- or right-justified)