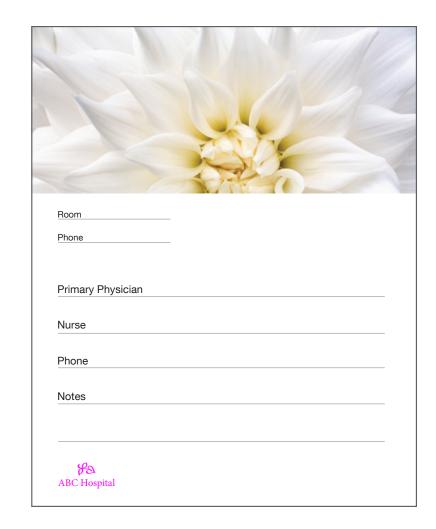

Text and Logo size and placement
Determine the amount of text you need,
how much space you may need for writing,
and if you want to include a logo.