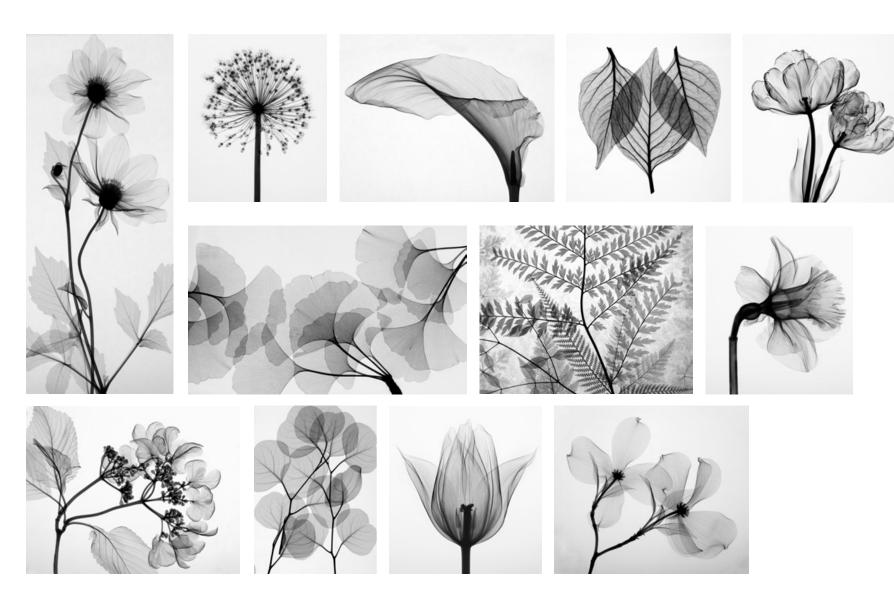

# **Steven Meyers**

Left to right, top to bottom: Dahlia Tall, Allium, Giant Calla, Celosia, Parrot Tulips Ginko Dance, Wild Fern, Daffodil Hydrangia, Sheer, Triumph, Dogwood