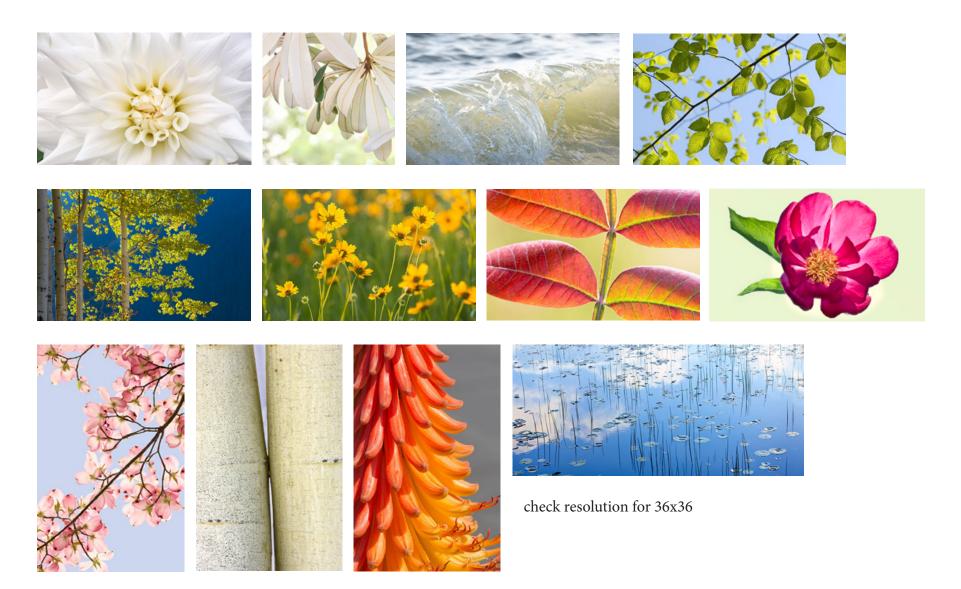

# **Henry Domke**

Left to right, top to bottom:

Ivory Exuberance 0808K, White Tree Leaf 6369, Gulf Coast Waves 8751, Beech Leaves 4900
Blue Aspens 0917, Lanceleaf Coreopsis 2223, Winged Sumac 3688, Red Peony 0906
Pink Dogwood 0007, Two Aspen Trunks 1071, Red Hot Poker 2029, Lily Panorama 0770K