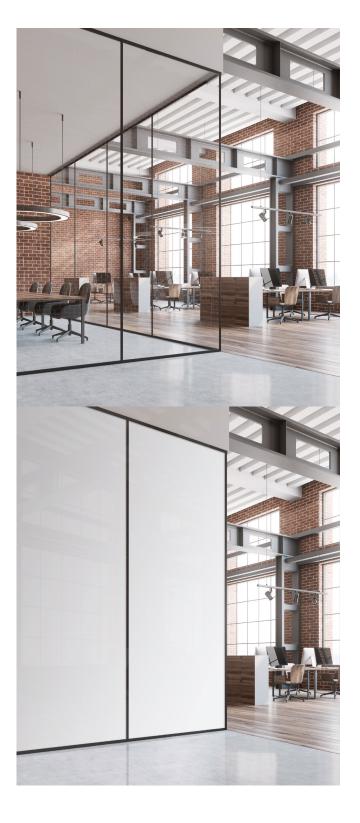

#### Design with function and flexibility.

With Skyline Design's SDX2 Smart Glass, you can have full privacy with the push of a button. Instantly switch the glass between transparent and opaque for on demand privacy when you need it. The perfect solution for interior glass walls in offices, hospitals, and retail spaces.

## INSTANTLY TRANSFORMS

Instantly enhance a space's aesthetic, comfort and functionality with a dynamic light control solution that supports minimalist and modern interior designs.

Skyline Design's SDX2 Smart Glass with ultra low haze is made to your speci ications in any shape or size up to 70" x 144".