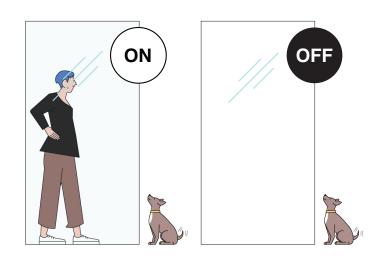

#### Design with function and flexibility.

With Skyline Design's SDX2 Smart Glass, you can have full privacy with the push of a button. Instantly switch the glass between transparent and opaque for on demand privacy when you need it. The perfect solution for interior glass walls in offices, hospitals, and retail spaces.

Switches in milliseconds to instantly transform a space

Glass can be kept on 24/7

18 million+ on/off cycles & 10,000 constant "on" hours with no break