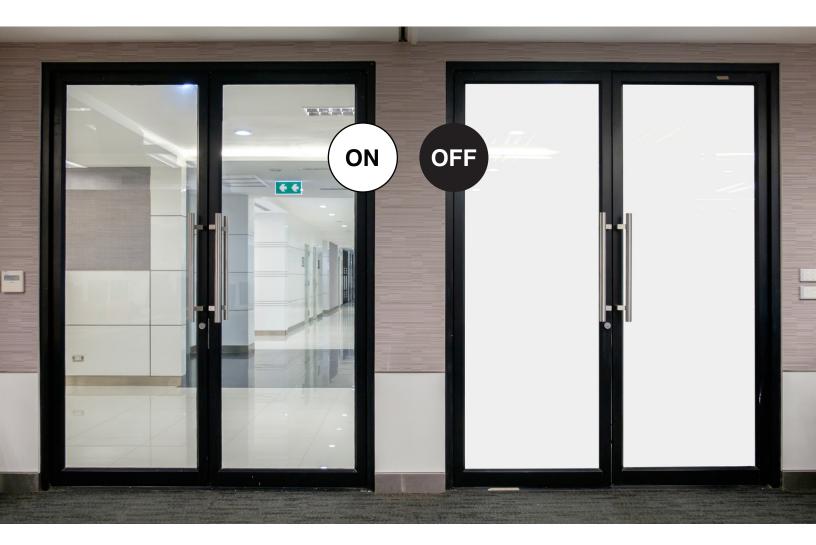

#### Design with function and flexibility.

With Skyline Design's SDX2 Smart Glass, you can have full privacy with the push of a button. Instantly switch the glass between transparent and opaque for on demand privacy when you need it. The perfect solution for interior glass walls in offices, hospitals, and retail spaces.

## INSTANTLY TRANSFORMS

Instantly enhance a space's aesthetic, comfort and functionality with a dynamic light control solution that supports minimalist and modern interior designs.

Skyline Design's SDX2 Smart Glass with ultra low haze is made to your speci ications in any shape or size up to 70" x 144".

Switches in milliseconds to instantly transform a space

Glass can be kept on 24/7

18 million+ on/off cycles & 10,000 constant "on" hours with no break