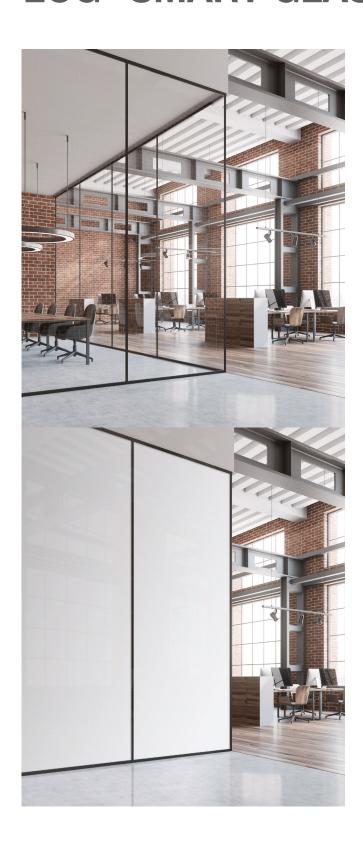

#### Design with function and flexibility.

With Skyline Design's LCG® Smart Glass, you can have full privacy with the push of a button. Instantly switch the glass between transparent and opaque for on demand privacy when you need it. The perfect solution for interior glass walls in offices, hospitals, and retail spaces.

Sustainably made in our Chicago factory

Compatible with any type of glass up to 70" x 144"

Easily cleanable: Switch layer is inside the laminated glass

TO ORDER 888-278-4660 or steve.s@skydesign.com