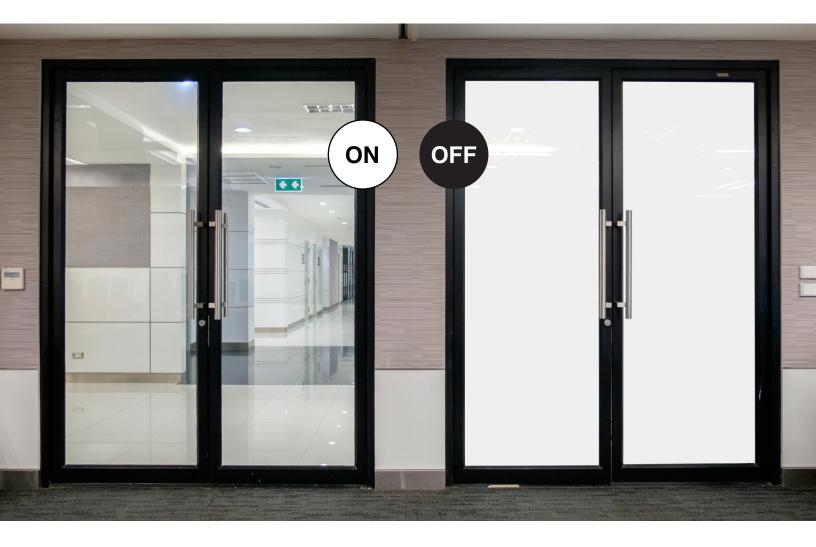

#### Design with function and flexibility.

With Skyline Design's LCG® Smart Glass, you can have full privacy with the push of a button. Instantly switch the glass between transparent and opaque for on demand privacy when you need it. The perfect solution for interior glass walls in offices, hospitals, and retail spaces.

## **INSTANTLY TRANSFORMS**

Instantly enhance a space's aesthetic, comfort and functionality with a dynamic light control solution that supports minimalist and modern interior designs.

Skyline Design's LCG® Smart Glass with ultra low haze is made to your specifications in any shape or size up to 70" x 144".

Switches in milliseconds to instantly transform a space

Glass can be kept on 24/7

18 million+ on/off cycles & 10,000 constant "on" hours with no break