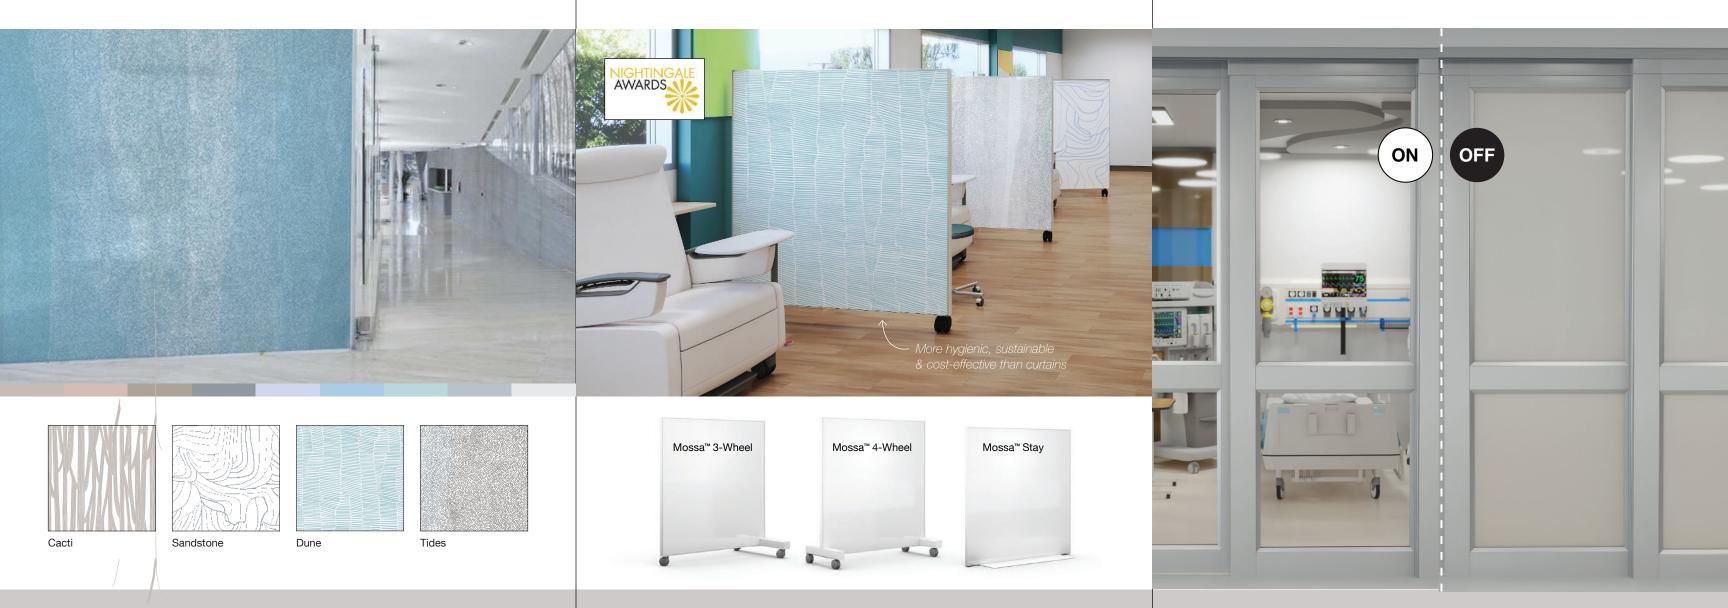

## Skyline Design

JILL MALEK
Collection

Jill Malek, renowned New York product designer, introduces a collection of biophilic patterns printed on large-scale architectural glass. Choose from a palette of versatile healthcare-ready colorways in glass sizes up to 72" x 144".

MOSSA™ 3-Wheel Space Divider A safe and versatile solution for artful space division in healthcare, Mossa™ Mobile Glass Dividers provide flexible privacy while helping create a beautiful, calming environment.

**SDX3** SmartView<sup>™</sup>

Powered by CLC

Introducing the next generation of smart glass: SDX3 SmartView. It's the first liquid crystal smart glass free from film interlayers, offering unparalleled clarity and lightning-fast transitions from clear to private.

# DURABLE, CLEANABLE, PATHOGEN-RESISTANT