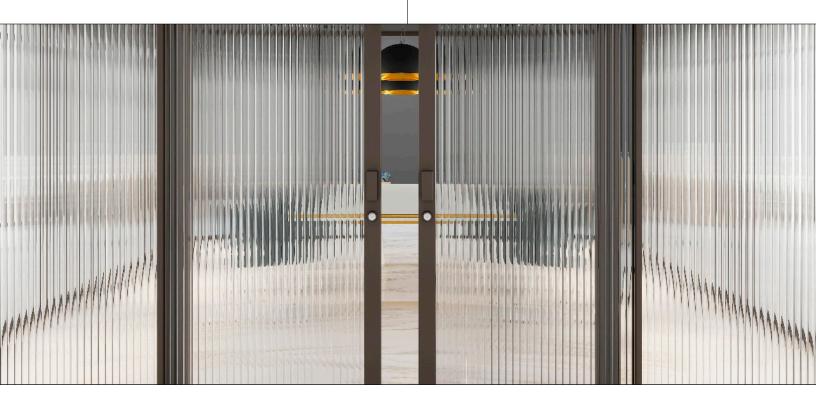

## SKYLINE DESIGN GLASS RUNWAY **REEDED GX2**™

**Reeded GX2**<sup>™</sup> is made with two layers of fluted glass to create both visual and sound privacy without sacrificing light in a space. This runway look is available in a timeless clear glass or vivid transparent and opaque colors. **Size:** Up to 58" x 98" **Size (Color):** Up to 46" x 98" **Thickness:** 1/2"