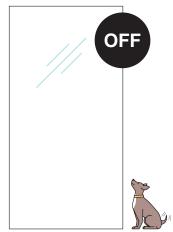

#### Design with function and flexibility.

With Skyline Design Switch Glass, you can have full privacy with the push of a button. Instantly switch the glass between transparent and opaque for on demand privacy when you need it. The perfect solution for interior glass walls in offices, hospitals, and retail spaces.

# INSTANTLY TRANSFORMS

Instantly enhance a space's aesthetic, comfort and functionality with a dynamic light control solution that supports minimalist and modern interior designs.

Our laminated smart glass with ultra low haze is made to your specifications in any shape or size up to 72" x 144".

Switches in milliseconds to instantly transform a space

Glass can be kept on 24/7

18 million+ on/off cycles & 10,000 constant "on" hours with no break