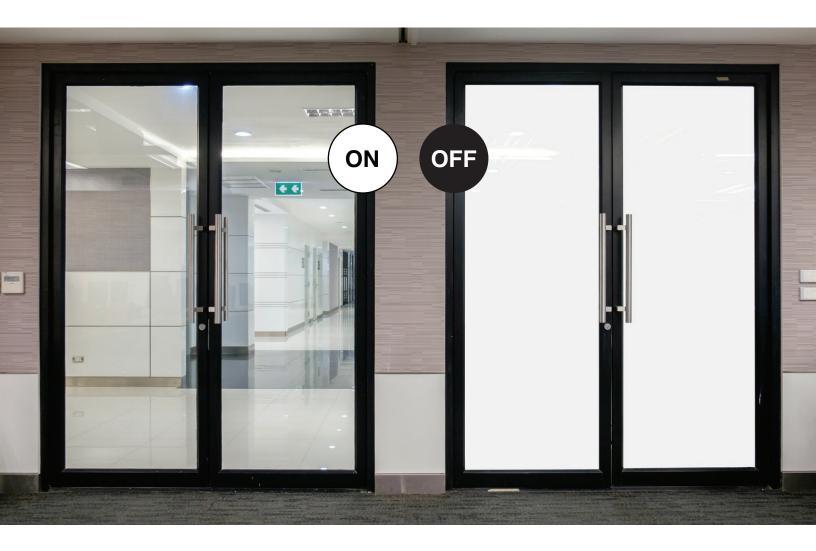

#### Design with function and flexibility.

With Skyline Design Switch Glass, you can have full privacy with the push of a button. Instantly switch the glass between transparent and opaque for on demand privacy when you need it. The perfect solution for interior glass walls in offices, hospitals, and retail spaces.

# INSTANTLY TRANSFORMS

Instantly enhance a space's aesthetic, comfort and functionality with a dynamic light control solution that supports minimalist and modern interior designs.

Our laminated smart glass with ultra low haze is made to your specifications in any shape or size up to 72" x 144".

Switches in milliseconds to instantly transform a space

Glass can be kept on 24/7

18 million+ on/off cycles & 10,000 constant "on" hours with no break