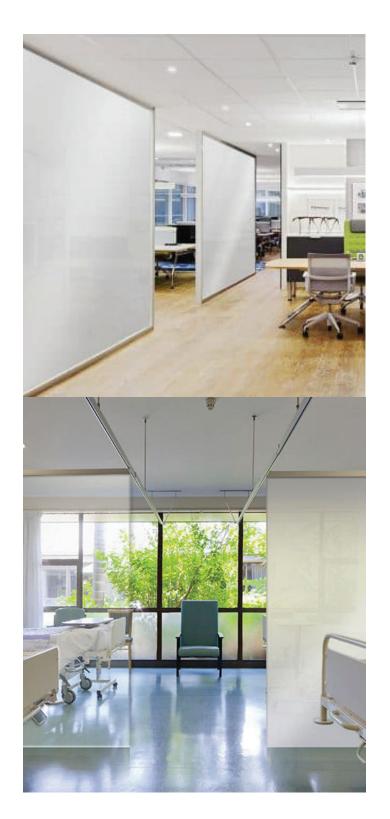

#### Design with function and flexibility.

With Skyline Design Switch Glass, you can have full privacy with the push of a button. Instantly switch the glass between transparent and opaque for on demand privacy when you need it. The perfect solution for interior glass walls in offices, hospitals, and retail spaces.

# INSTANTLY TRANSFORMS

Instantly enhance a space's aesthetic, comfort and functionality with a dynamic light control solution that supports minimalist and modern interior designs.

Our laminated smart glass with ultra low haze is made to your specifications in any shape or size up to 72" x 144".