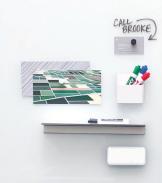

### **Glassboard Accessories**

## Magnet

Sleek and simple design. Available in black or white.

# 12" Rail

Anodized platinum 12" tray adheres permanently to the glassboard.

# Magnetic 12" Rail

Anodized platinum 12" tray with traction pad to eliminate slipping and falling.

# Magnetic Eraser

Soft-touch white eraser with 3-pack of felt inserts hidden inside. The sustainable alternative to disposable erasers.

# Expo Eraser

Budget eraser made for dry-erase boards.

## Magnetic Marker Holder

Sleek and sturdy white marker holder fits 8 standard dry-erase markers.

Expo Dry-Erase Markers Black (1) Color 4-Pack (4)

Purchase a single black marker, or a 4-pack of colors including red, blue, green, and black.