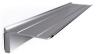

# 12" Rail

Anodized platinum 12" tray adheres permanently to the glassboard.

# Magnetic 12" Rail

Anodized platinum 12" tray with traction pad to eliminate slipping and falling.