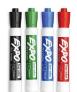

## Magnetic Marker Holder

Sleek and sturdy white marker holder fits 8 standard dry-erase markers.

Expo Dry-Erase Markers Black (1) Color 4-Pack (4)

Purchase a single black marker, or a 4-pack of colors including red, blue, green, and black.